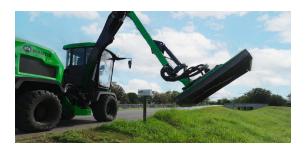

Alamo Group Mantis Prime Mover: Safety, Power, and Versatility in One.

### Why Choose PMOST?

The Mantis Prime Mover was engineered to use the newest technology to tackle a wide range of vegetation management needs. It's designed for safety, efficiency, and versatility, serving as a dedicated tool carrier capable of handling various attachments for mowing, brush clearing, and roadside maintenance. PMOST training empowers operators to reduce accidents, build confidence, and maximize the safe, efficient use of their equipment, keeping you productive and safe on the job.